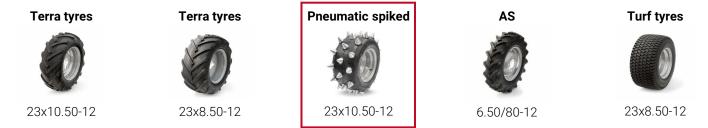

### Tyre variants large CC-series

The illustrated models show an selection of the available tyre variants for the CC 56, 66, 140e, 150 and 160 models.

All tyres are supplied with Aebi standard rims and can be combined with the double wheel system. Ask your Aebi market partner for advice.

# The new pneumatic spiked tyres

- **High ride comfort on any surface:** the pneumatic spiked tyres absorb shocks and vibrations to the maximum, ensuring a smoother ride.
- **Perfect ground adaptation:** The tyres adapt perfectly to the ground, protect the turf and offer the best grip on the steepest terrain.
- Compatible and retrofittable: The pneumatic spiked tyres are supplied together with Aebi standard wheels and can be used individually or as double wheels with other existing basic tyres.