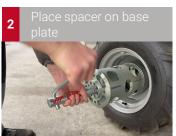

# The double wheel system from Aebi

- The new spacer enables double wheels to be fitted in just a few seconds with just one screw.
- One-time pre-installation of the base plate with the base wheel, then the double wheels are easily mounted/dismounted using the central screw.
- The double wheels fit onto the spacer from both sides to vary the desired outer width.
- There are no scratches or damage to the rims. The forces of the double wheel are absorbed directly by the machine without loading the rim of the base wheel.
- Aebi standard rims and existing tyres are compatible.

# Spacer Base plate

## **Application instructions**

One-off preparation

in a few seconds