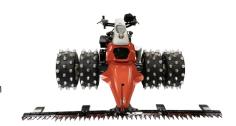

# Aebi | Combicut double wheel system

Fitting and changing double wheels on our single-axle mowers has never been so quick and easy. Thanks to a robust, sophisticated adapter system, the double wheels can be fitted in no time at all - compatible with existing tyres and the new pneumatic spiked tyres.

# The double wheel system from Aebi

- The new spacer enables double wheels to be fitted in just a few seconds with just one screw.
- One-time pre-installation of the base plate with the base wheel, then the double wheels are easily mounted/dismounted using the central screw.
- The double wheels fit onto the spacer from both sides to vary the desired outer width.
- There are no scratches or damage to the rims. The forces of the double wheel are absorbed directly by the machine without loading the rim of the base wheel.
- Aebi standard rims and existing tyres are compatible.