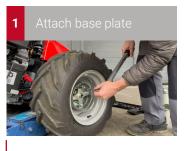

# The double wheel system from Aebi

- The new spacer enables double wheels to be fitted in just a few seconds with just one screw.
- One-time pre-installation of the base plate with the base wheel, then the double wheels are easily mounted/dismounted using the central screw.
- The double wheels fit onto the spacer from both sides to vary the desired outer width.
- There are no scratches or damage to the rims. The forces of the double wheel are absorbed directly by the machine without loading the rim of the base wheel.
- Aebi standard rims and existing tyres are compatible.

# Spacer Base plate

## **Application instructions**

One-off preparation

in a few seconds