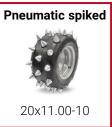

# The new pneumatic spiked tyres

- **High ride comfort on any surface:** the pneumatic spiked tyres absorb shocks and vibrations to the maximum, ensuring a smoother ride.
- **Perfect ground adaptation:** The tyres adapt perfectly to the ground, protect the turf and offer the best grip on the steepest terrain.
- Compatible and retrofittable: The pneumatic spiked tyres are supplied together with Aebi standard wheels and can be used individually or as double wheels with other existing basic tyres.