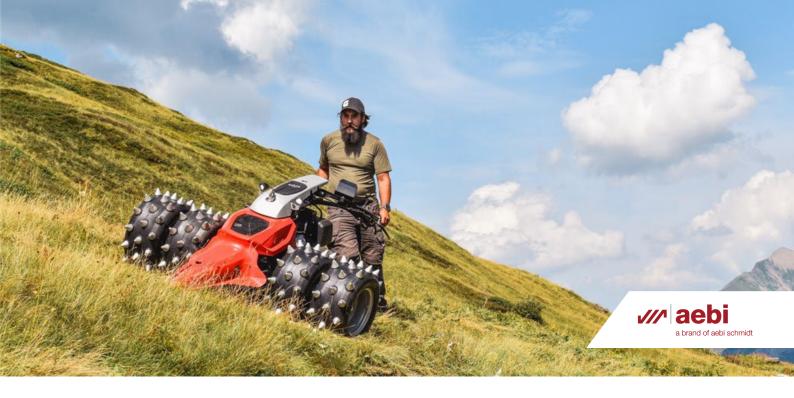

# Aebi | Combicut double wheel system

Fitting and changing double wheels on our single-axle mowers has never been so quick and easy. Thanks to a robust, sophisticated adapter system, the double wheels can be fitted in no time at all - compatible with existing tyres and the new pneumatic spiked tyres.

# The new pneumatic spiked tyres

- **High ride comfort on any surface:** the pneumatic spiked tyres absorb shocks and vibrations to the maximum, ensuring a smoother ride.
- **Perfect ground adaptation:** The tyres adapt perfectly to the ground, protect the turf and offer the best grip on the steepest terrain.
- Compatible and retrofittable: The pneumatic spiked tyres are supplied together with Aebi standard wheels and can be used individually or as double wheels with other existing basic tyres.