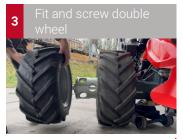

# The double wheel system from Aebi

- The new spacer enables double wheels to be fitted in just a few seconds with just one screw.
- One-time pre-installation of the base plate with the base wheel, then the double wheels are easily mounted/dismounted using the central screw.
- The double wheels fit onto the spacer from both sides to vary the desired outer width.
- There are no scratches or damage to the rims. The forces of the double wheel are absorbed directly by the machine without loading the rim of the base wheel.
- Aebi standard rims and existing tyres are compatible.

# Spacer Base plate

## **Application instructions**

One-off preparation

in a few seconds