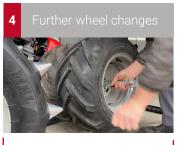

# Aebi | Combicut double wheel system

Fitting and changing double wheels on our single-axle mowers has never been so quick and easy. Thanks to a robust, sophisticated adapter system, the double wheels can be fitted in no time at all - compatible with existing tyres and the new pneumatic spiked tyres.

# The double wheel system from Aebi

- The new spacer enables double wheels to be fitted in just a few seconds with just one screw.
- One-time pre-installation of the base plate with the base wheel, then the double wheels are easily mounted/dismounted using the central screw.
- The double wheels fit onto the spacer from both sides to vary the desired outer width.
- There are no scratches or damage to the rims. The forces of the double wheel are absorbed directly by the machine without loading the rim of the base wheel.
- Aebi standard rims and existing tyres are compatible.